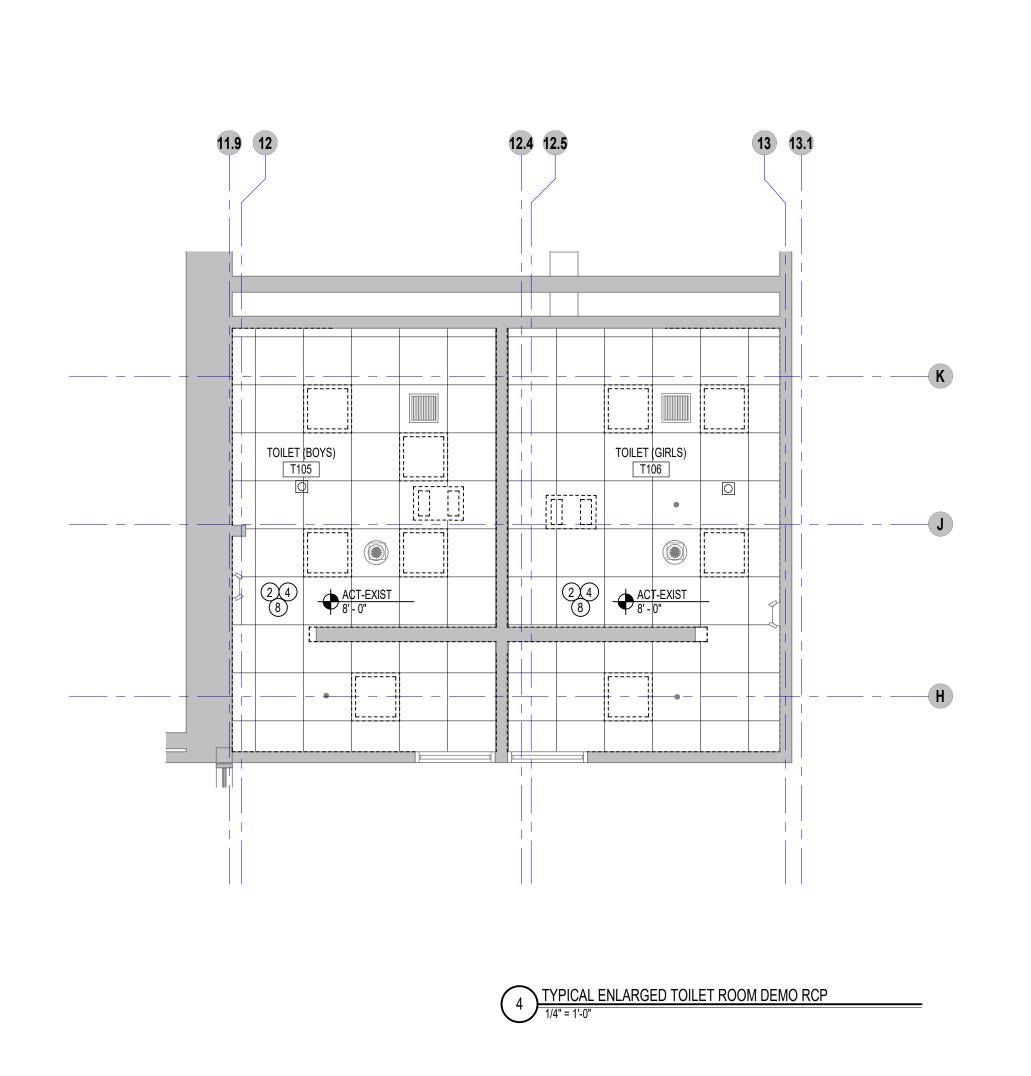

## **END OF ADDENDUM #2**

Calcutt FEI Bid Package #1 | Toilet Rooms 100% BID DOCUMENTS CENTRAL FALLS, RI ADD #2 – PAGE 2

TYPICAL ENLARGED TOILET ROOM DEMO PLAN

1/4" = 1'-0"

TYPICAL ENLARGED TOILET ROOM DEMO RCP

1/4" = 1'-0"

SCHEDULED DEMOLITION NOTES DEMOLITION TEXT REMOVE EXISTING FLOORING. REMOVE EXISTING CEILING. REMOVE ALL EXISTING PARTITIONS, PLUMBING FIXTURES, AND CASEWORK AS REMOVE ALL CEILEING GRIDS AND TILES IN LOCATIONS NOTED ON PLANS AND COORDINATED WITH THE ROOM FINISH SCHEDULE. REMOVE WINDOW UNIT AND ALL ASSOCIATED WOOD BLOCKING, WINDOW TREATMENTS, INTERIOR WOOD TRIM AND APRON AS REQUIRED FOR INSTALLATION OF NEW WORK REMOVE EXISTING DOOR HARDWARE INCLUDING TRANSOM PANEL WHERE OCCURS, PREPARE EXISTING DOOR FRAME AS REQUIRED TO RECEIVE SCHEDULED FINISH, DOOR AND HARDWARE. REFER TO DOOR SCHEDULE FOR ADDITIONAL INFORMATION. REMOVE EXISTING DOOR(S), FRAME(S), INCLUDING TRANSOM PANEL(S) AND SIDELITE(S), BLOCKING, TRIM AND THRESHOLDS. REMOVE CEILING MOUNTED DEVICES + LIGHT FIXTURES, AND STORE FOR REUSE. REFER TO ELECTRICAL DRAWINGS FOR ADDITIONAL INFORMATION. REMOVE EXISTING CASEWORK, BUILT-IN SHELVING, LOOSE SHELVING, WAREDROBES, BASE AND UPPER CABINETS AND COUNTERTOPS. REMOVE EXISTING PLUMBING FIXTURE(S) AND LINES BACK TO A POINT WHICH WOULD NOT INTERFERE WITH NEW WORK. REMOVE EXISTING GYM EQUIPMENT INCLUDING BUT NOT LMITED TO PULL UP BAGS, CURTAIN + TRACK, WALL PADS + FASTENERS, BLEACHERS, ROPES. PATCH & PREPARE SURFACE FOR NEW FINISH. REMOVE EXISTING WALL MOUNTED PARTITIONS AND ACCESSORIES. PROVIDE BLOCKING AND FURRING AT RECESSES TO ALIGN WITH EXISTING WALL FINISH TO RECEIVE NEW. REMOVE ALL WALL MOUNTED ITEMS, RESTORE FOR REUSE, AND PREPARE SURFACE FOR NEW FINISH. REMOVE EXISTING TECTUM WALL PANELS. PATCH & PREPARE SURFACE FOR NEW FINISH. REMOVE DOOR, FRAME + HARDWARE IN ITS ENTIRETY. REMOVE DOOR + HARDWARE & PREPARE FRAME FOR NEW DOOR + REMOVE HARDWARE & PREPARE DOOR + FRAME FOR NEW HARDWARE. PREPARE EXISTING FLOOR FOR INSTALLATION OF NEW POURED EPOXY FLOOR. SEE ARCHITECTURAL DRAWINGS FOR MORE INFORMATION. REMOVE & DISPOSE OF ALL WALL MOUNED ITEMS NOT SCHEDULED TO REMAIN & PREPARE FOR NEW FINISH MATERIAL.SEE ARCHITECTURAL DRAWINGS FOR MORE INFORMATION. REMOVE & DISPOSE OF EXISTING ACOUSTICAL CEILING TILES. ALL ITEMS

ASSOCIATED WITH EXISTING SUSPENSION SYSTEM ARE TO REMAIN. REFER TO ARCHITECTURAL, MECHANICAL, ELECTRICAL, PLUMBING DRAWINGS FOR MORE

REMOVE & DISPOSE OF ALL FINISHED CEILING MATERIALS NOT SCHEDULED TO REMAIN, INCLUDING GWB, AND ALL ITEMS SSOCIATED WITH CEILING SUSPENSION SYSTEM, ACOUSTICAL TILES, ETC. REFER TO ARCHITECTURAL, MECHANICAL, ELECTRICAL, PLUMBING DRAWINGS FOR MORE INFORMATION. LEAVE EXPOSED STRUCTURE ABOVE CLEAN + FREE OF ALL ITEMS SCHEDULED

FOR DEMOLITION FOR INSTALLATION OF NEW WORK.

INFORMATION.

TYPICAL

TOILET (GIRLS)

\_\_\_\_\_

111 Speen Street, Suite 300

KEYNOTE LEGEND:

112 WASHINGTON STREET