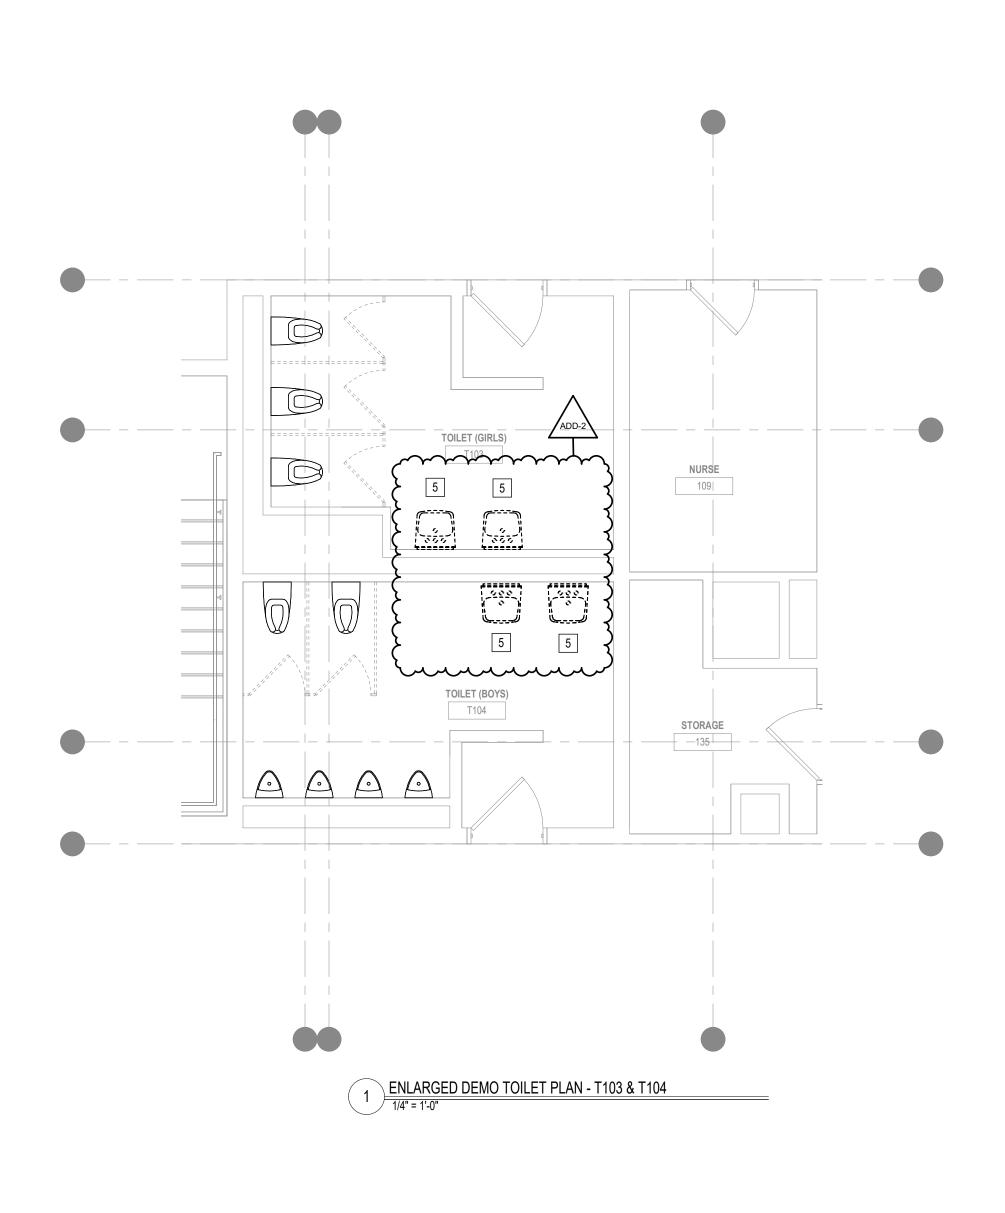

## **END OF ADDENDUM #2**

Calcutt FEI Bid Package #1 | Toilet Rooms 100% BID DOCUMENTS CENTRAL FALLS, RI ADD #2 – PAGE 2

TYPICAL ENLARGED TOILET ROOM DEMO PLAN

1/4" = 1'-0"

TYPICAL ENLARGED TOILET ROOM DEMO RCP

1/4" = 1'-0"

SCHEDULED DEMOLITION NOTES DEMOLITION TEXT REMOVE EXISTING FLOORING. REMOVE EXISTING CEILING. REMOVE ALL EXISTING PARTITIONS, PLUMBING FIXTURES, AND CASEWORK AS REMOVE ALL CEILEING GRIDS AND TILES IN LOCATIONS NOTED ON PLANS AND COORDINATED WITH THE ROOM FINISH SCHEDULE. REMOVE WINDOW UNIT AND ALL ASSOCIATED WOOD BLOCKING, WINDOW TREATMENTS, INTERIOR WOOD TRIM AND APRON AS REQUIRED FOR INSTALLATION OF NEW WORK REMOVE EXISTING DOOR HARDWARE INCLUDING TRANSOM PANEL WHERE OCCURS, PREPARE EXISTING DOOR FRAME AS REQUIRED TO RECEIVE SCHEDULED FINISH, DOOR AND HARDWARE. REFER TO DOOR SCHEDULE FOR ADDITIONAL INFORMATION. REMOVE EXISTING DOOR(S), FRAME(S), INCLUDING TRANSOM PANEL(S) AND SIDELITE(S), BLOCKING, TRIM AND THRESHOLDS. REMOVE CEILING MOUNTED DEVICES + LIGHT FIXTURES, AND STORE FOR REUSE. REFER TO ELECTRICAL DRAWINGS FOR ADDITIONAL INFORMATION. REMOVE EXISTING CASEWORK, BUILT-IN SHELVING, LOOSE SHELVING, WAREDROBES, BASE AND UPPER CABINETS AND COUNTERTOPS. REMOVE EXISTING PLUMBING FIXTURE(S) AND LINES BACK TO A POINT WHICH WOULD NOT INTERFERE WITH NEW WORK. REMOVE EXISTING GYM EQUIPMENT INCLUDING BUT NOT LMITED TO PULL UP BAGS, CURTAIN + TRACK, WALL PADS + FASTENERS, BLEACHERS, ROPES. PATCH & PREPARE SURFACE FOR NEW FINISH. REMOVE EXISTING WALL MOUNTED PARTITIONS AND ACCESSORIES. PROVIDE BLOCKING AND FURRING AT RECESSES TO ALIGN WITH EXISTING WALL FINISH TO RECEIVE NEW. REMOVE ALL WALL MOUNTED ITEMS, RESTORE FOR REUSE, AND PREPARE SURFACE FOR NEW FINISH. REMOVE EXISTING TECTUM WALL PANELS. PATCH & PREPARE SURFACE FOR NEW FINISH. REMOVE DOOR, FRAME + HARDWARE IN ITS ENTIRETY. REMOVE DOOR + HARDWARE & PREPARE FRAME FOR NEW DOOR + REMOVE HARDWARE & PREPARE DOOR + FRAME FOR NEW HARDWARE. PREPARE EXISTING FLOOR FOR INSTALLATION OF NEW POURED EPOXY FLOOR. SEE ARCHITECTURAL DRAWINGS FOR MORE INFORMATION. REMOVE & DISPOSE OF ALL WALL MOUNED ITEMS NOT SCHEDULED TO REMAIN & PREPARE FOR NEW FINISH MATERIAL.SEE ARCHITECTURAL DRAWINGS FOR MORE INFORMATION. REMOVE & DISPOSE OF EXISTING ACOUSTICAL CEILING TILES. ALL ITEMS

ASSOCIATED WITH EXISTING SUSPENSION SYSTEM ARE TO REMAIN. REFER TO ARCHITECTURAL, MECHANICAL, ELECTRICAL, PLUMBING DRAWINGS FOR MORE

REMOVE & DISPOSE OF ALL FINISHED CEILING MATERIALS NOT SCHEDULED TO REMAIN, INCLUDING GWB, AND ALL ITEMS SSOCIATED WITH CEILING SUSPENSION SYSTEM, ACOUSTICAL TILES, ETC. REFER TO ARCHITECTURAL, MECHANICAL, ELECTRICAL, PLUMBING DRAWINGS FOR MORE INFORMATION. LEAVE EXPOSED STRUCTURE ABOVE CLEAN + FREE OF ALL ITEMS SCHEDULED

FOR DEMOLITION FOR INSTALLATION OF NEW WORK.

INFORMATION.

TYPICAL

TOILET (GIRLS)

\_\_\_\_\_

111 Speen Street, Suite 300

KEYNOTE LEGEND:

112 WASHINGTON STREET

CENTRAL FALLS, RI 02863

508.358.0790

Framingham, MA

www.ai3architects.com

ADD-2 7.10.2023
BID PACKAGE #2

KEY PLAN NORTH ARROW

DRAWING NAME:

TOILET ROOMS ENLARGED DEMOLITION PLANS & RCPs