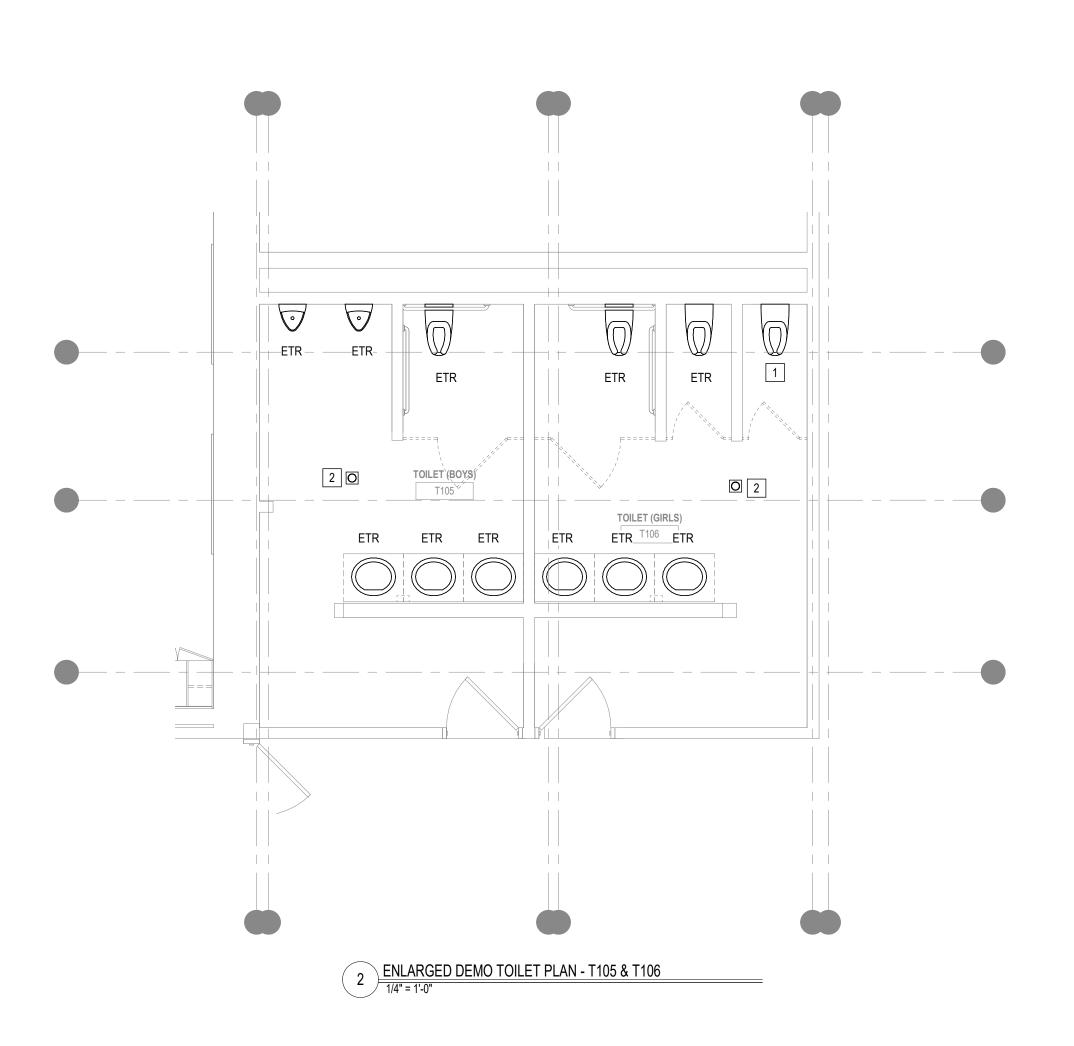

## **END OF ADDENDUM #2**

Calcutt FEI Bid Package #1 | Toilet Rooms 100% BID DOCUMENTS CENTRAL FALLS, RI ADD #2 – PAGE 2

TYPICAL ENLARGED TOILET ROOM DEMO PLAN

1/4" = 1'-0"

TYPICAL ENLARGED TOILET ROOM DEMO RCP

1/4" = 1'-0"

SCHEDULED DEMOLITION NOTES DEMOLITION TEXT REMOVE EXISTING FLOORING. REMOVE EXISTING CEILING. REMOVE ALL EXISTING PARTITIONS, PLUMBING FIXTURES, AND CASEWORK AS REMOVE ALL CEILEING GRIDS AND TILES IN LOCATIONS NOTED ON PLANS AND COORDINATED WITH THE ROOM FINISH SCHEDULE. REMOVE WINDOW UNIT AND ALL ASSOCIATED WOOD BLOCKING, WINDOW TREATMENTS, INTERIOR WOOD TRIM AND APRON AS REQUIRED FOR INSTALLATION OF NEW WORK REMOVE EXISTING DOOR HARDWARE INCLUDING TRANSOM PANEL WHERE OCCURS, PREPARE EXISTING DOOR FRAME AS REQUIRED TO RECEIVE SCHEDULED FINISH, DOOR AND HARDWARE. REFER TO DOOR SCHEDULE FOR ADDITIONAL INFORMATION. REMOVE EXISTING DOOR(S), FRAME(S), INCLUDING TRANSOM PANEL(S) AND SIDELITE(S), BLOCKING, TRIM AND THRESHOLDS. REMOVE CEILING MOUNTED DEVICES + LIGHT FIXTURES, AND STORE FOR REUSE. REFER TO ELECTRICAL DRAWINGS FOR ADDITIONAL INFORMATION. REMOVE EXISTING CASEWORK, BUILT-IN SHELVING, LOOSE SHELVING, WAREDROBES, BASE AND UPPER CABINETS AND COUNTERTOPS. REMOVE EXISTING PLUMBING FIXTURE(S) AND LINES BACK TO A POINT WHICH WOULD NOT INTERFERE WITH NEW WORK. REMOVE EXISTING GYM EQUIPMENT INCLUDING BUT NOT LMITED TO PULL UP BAGS, CURTAIN + TRACK, WALL PADS + FASTENERS, BLEACHERS, ROPES. PATCH & PREPARE SURFACE FOR NEW FINISH. REMOVE EXISTING WALL MOUNTED PARTITIONS AND ACCESSORIES. PROVIDE BLOCKING AND FURRING AT RECESSES TO ALIGN WITH EXISTING WALL FINISH TO RECEIVE NEW. REMOVE ALL WALL MOUNTED ITEMS, RESTORE FOR REUSE, AND PREPARE SURFACE FOR NEW FINISH. REMOVE EXISTING TECTUM WALL PANELS. PATCH & PREPARE SURFACE FOR NEW FINISH. REMOVE DOOR, FRAME + HARDWARE IN ITS ENTIRETY. REMOVE DOOR + HARDWARE & PREPARE FRAME FOR NEW DOOR + REMOVE HARDWARE & PREPARE DOOR + FRAME FOR NEW HARDWARE. PREPARE EXISTING FLOOR FOR INSTALLATION OF NEW POURED EPOXY FLOOR. SEE ARCHITECTURAL DRAWINGS FOR MORE INFORMATION. REMOVE & DISPOSE OF ALL WALL MOUNED ITEMS NOT SCHEDULED TO REMAIN & PREPARE FOR NEW FINISH MATERIAL.SEE ARCHITECTURAL DRAWINGS FOR MORE INFORMATION. REMOVE & DISPOSE OF EXISTING ACOUSTICAL CEILING TILES. ALL ITEMS

ASSOCIATED WITH EXISTING SUSPENSION SYSTEM ARE TO REMAIN. REFER TO ARCHITECTURAL, MECHANICAL, ELECTRICAL, PLUMBING DRAWINGS FOR MORE

REMOVE & DISPOSE OF ALL FINISHED CEILING MATERIALS NOT SCHEDULED TO REMAIN, INCLUDING GWB, AND ALL ITEMS SSOCIATED WITH CEILING SUSPENSION SYSTEM, ACOUSTICAL TILES, ETC. REFER TO ARCHITECTURAL, MECHANICAL, ELECTRICAL, PLUMBING DRAWINGS FOR MORE INFORMATION. LEAVE EXPOSED STRUCTURE ABOVE CLEAN + FREE OF ALL ITEMS SCHEDULED

FOR DEMOLITION FOR INSTALLATION OF NEW WORK.

INFORMATION.

TYPICAL

TOILET (GIRLS)

\_\_\_\_\_

111 Speen Street, Suite 300

KEYNOTE LEGEND:

112 WASHINGTON STREET

CENTRAL FALLS, RI 02863

508.358.0790

Framingham, MA

www.ai3architects.com

ADD-2 7.10.2023
BID PACKAGE #2

KEY PLAN NORTH ARROW

DRAWING NAME:

TOILET ROOMS ENLARGED DEMOLITION PLANS & RCPs

|  | DRAWN BY | <b>'</b> :    | MS / NS         |  |  |  |
|--|----------|---------------|-----------------|--|--|--|
|  | REVIEWED | BY:           | JQ              |  |  |  |
|  | SCALE:   | AS INDICATED  | DRAWING NUMBER: |  |  |  |
|  | JOB NO.: | 2202.04       | DA1.21 B1       |  |  |  |
|  | DATE:    | June 22, 2023 |                 |  |  |  |