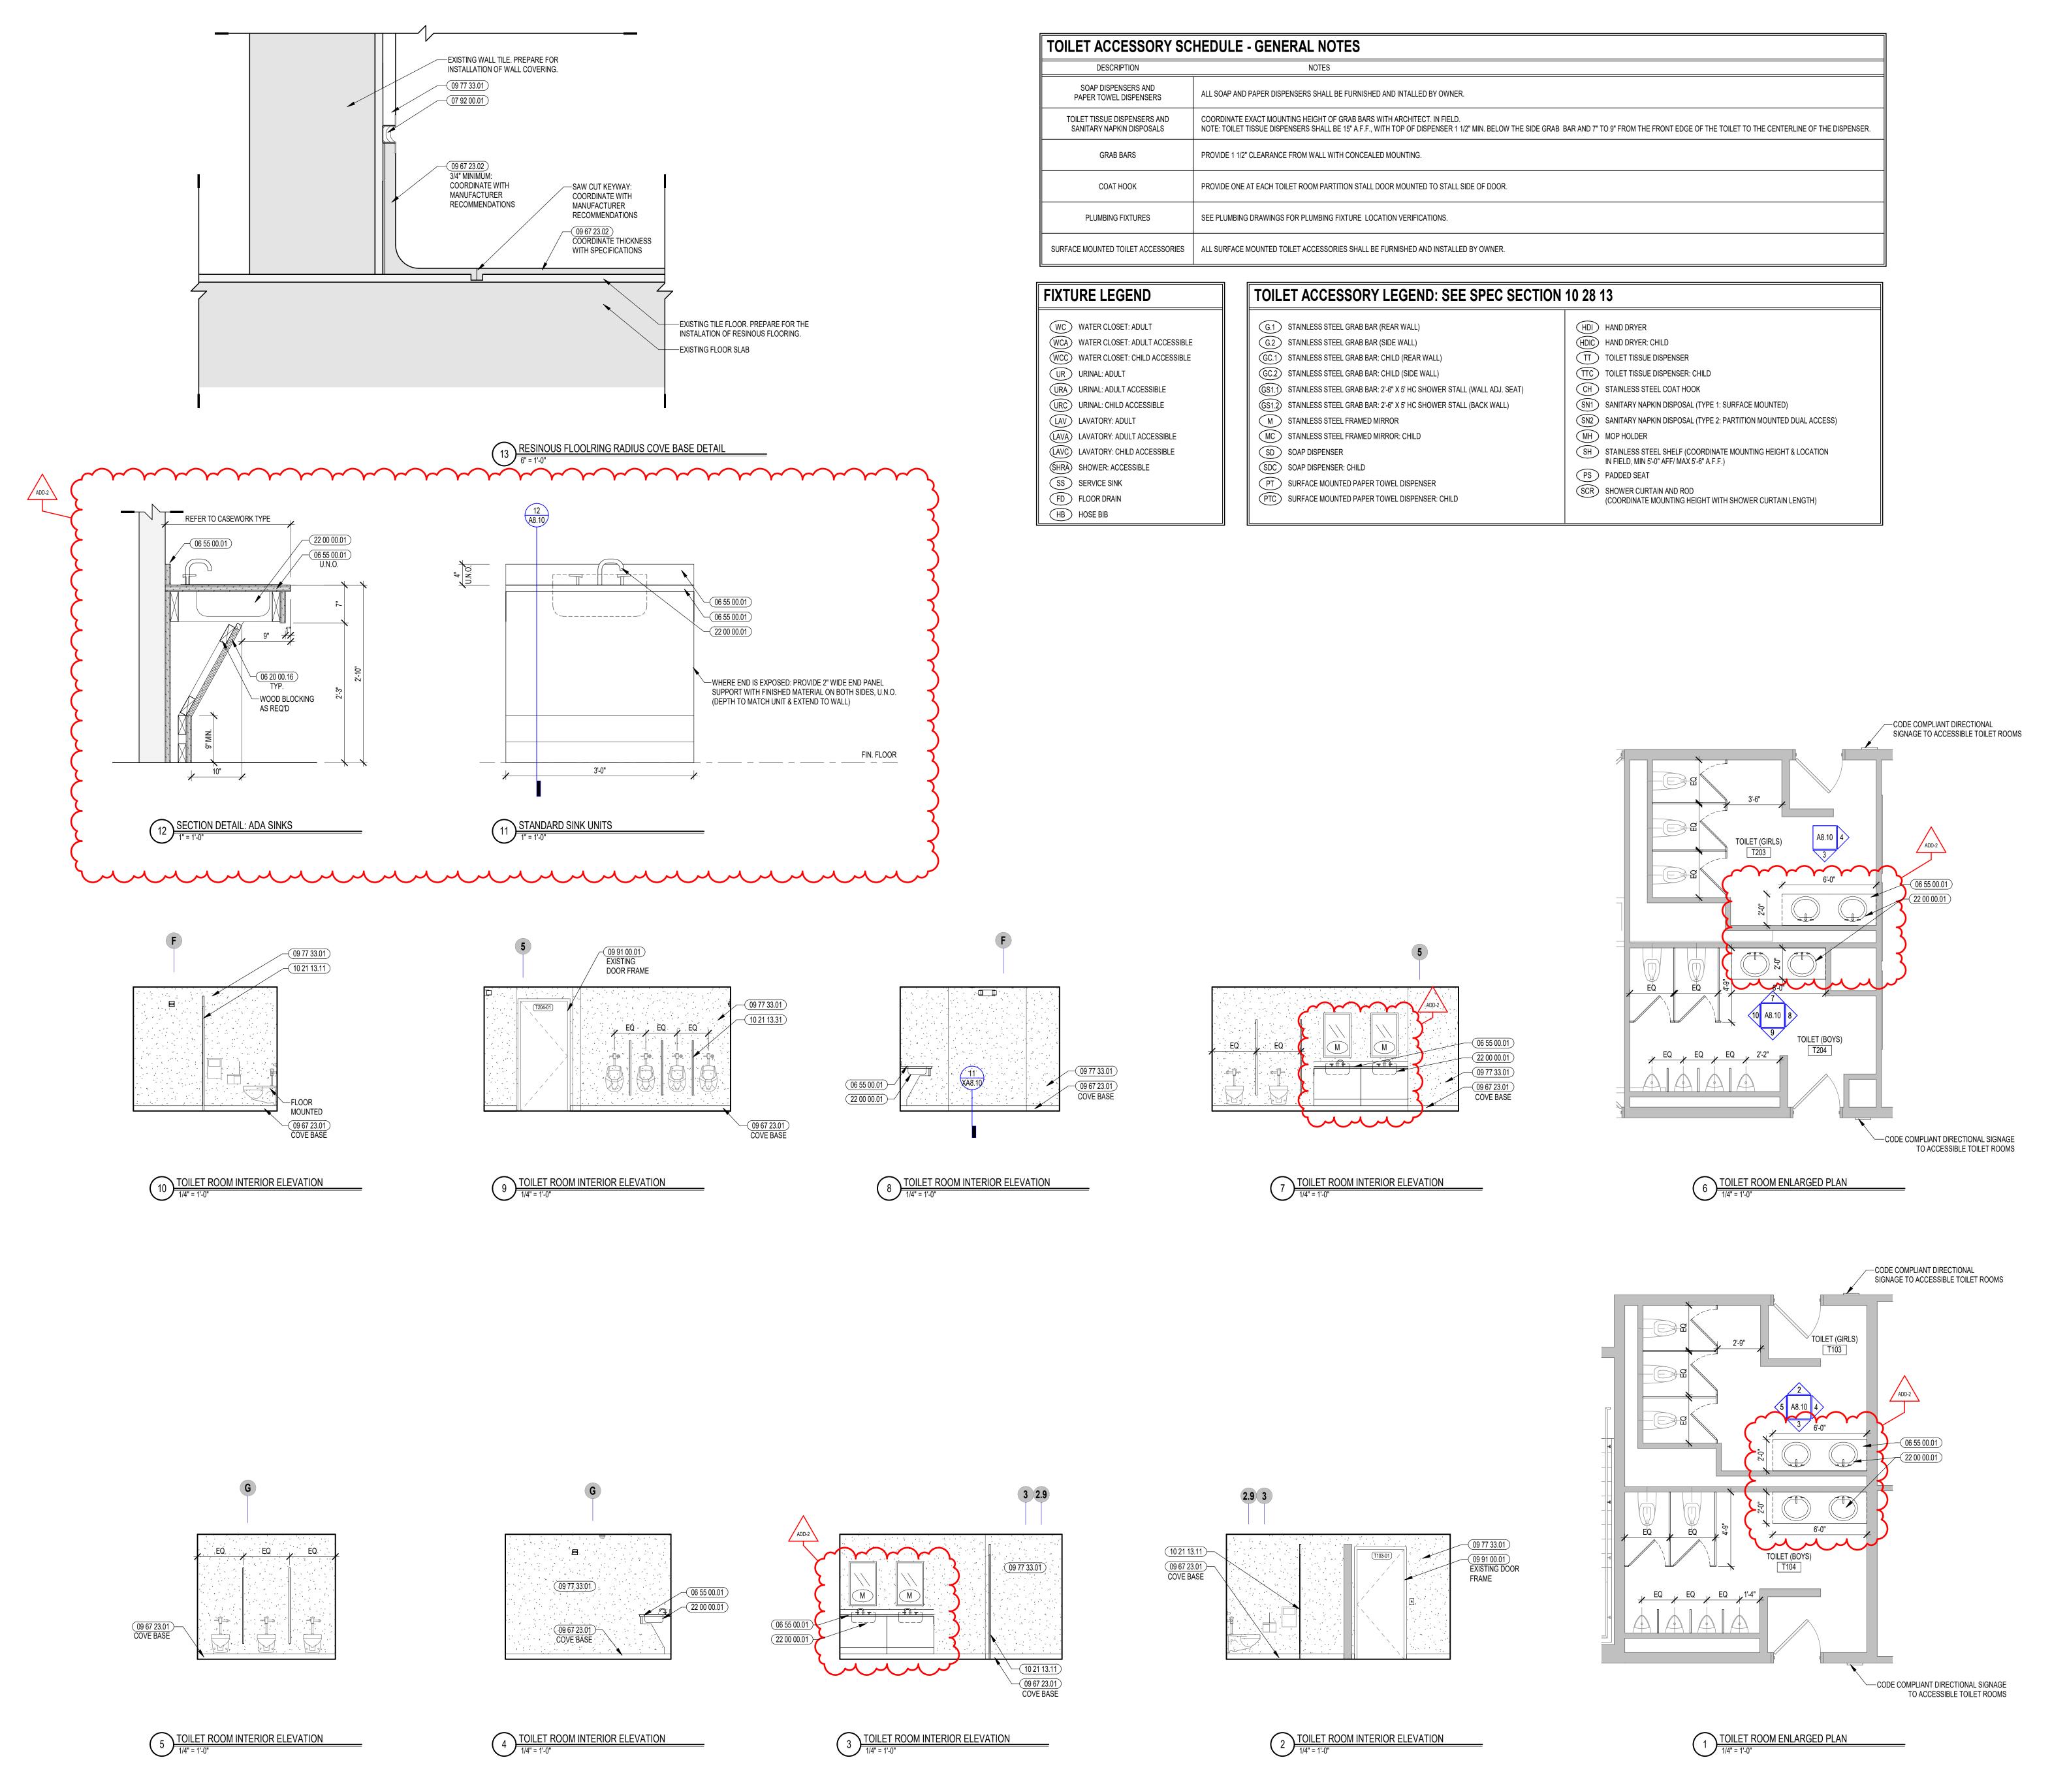

## **ATTACHMENTS:**

**Demolition Drawings:** 

ADD 2-001 Demolition Drawings: remove drawing DA1.21B1 in its entirety and replace with drawing DA1.21B1.

*Architectural Drawings:* 

ADD 2-002 Architectural Drawings: remove drawing A8.10 in its entirety and replace with drawing A8.10.

## Specifications:

| ADD 2-004 | REMOVE Document 00 01 10 "Table of Contents" in entirety and REPLACE with new |
|-----------|-------------------------------------------------------------------------------|
|           | Document 00 01 10, dated July 10, 2023, Addendum #2.                          |

- ADD 2-005 ADD Specification Section 06 61 16 "Solid Surfacing Fabrications" dated July 10, 2023, Addendum #2, bound herewith and part of this Addendum.
- ADD 2-006 Section 10 28 13 "Toilet Accessories", Article 2.2; DELETE Paragraph B in its entirety and REPLACE it with the following:
  - B. Electric dryer, non-heated, filtered, low-profile, surface-mounted hand dryer with no-touch infrared-sensor operation. Automatic shut-off after 30 seconds of non-use.
    - 1. Characteristics:
      - a. Electrical rquirements, 115 volt AC, 12 amp, 60hz, 1400 watts.
      - b. Filter: HEPA 99.9 percent bacteria removal.
    - 2. Acceptable models:
      - a. Basis of Design: Dyson US, Chicago IL., product: "Airblade V"., model MK2 with "nickel" finish.
      - b. Saniflow Hand Dryer Corporation, Miami, FL., product "Machflow Plus", model M09ACS-UL-ION, with "stainless steel satin" finish.
      - c. Veltia USA, Coral Gables, FL, product "V-Fushion", with "aluminum matte" finish.
      - d. World Dryer, Bensenville, IL, product "Verdedri" with, "stainless steel, brushed" finish.

111 Speen Street, Suite 300 Framingham, MA 508.358.0790 www.ai3architects.com

**KEYNOTE LEGEND:** 

06 20 00.16 STAINLESS STEEL SCREWS - FLATHEAD -

COUNTERSUNK 06 55 00.01 SOLID SURFACE MATERIAL 07 92 00.01 JOINT SEALANT - TYPE AS REQUIRED

09 67 23.01 FLUID APPLIED FLOORING - UCF-1 09 67 23.02 FLUID APPLIED FLOORING - UCF-2 09 77 33.01 GLASS FIBER REINFORCED PLASTIC PANEL

09 91 00.01 PAINT - SEE SCHEDULE 10 21 13.11 TOILET PARTITION - PANEL

10 21 13.31 URINAL SCREEN

22 00 00.01 SINK - SEE PLUMBING

**GENERAL NOTES:**  REFERENCE SAMPLE WALL TILE PATTERN
 DRAWINGS ON A7 SERIES FOR ADDITIONAL
 INFORMATION, TYPICAL. 2. NOT ALL POWER & DATA OUTLET/ SWITCHING LOCATIONS SHOWN, COORDINATE WITH ELECTRICAL AND TECHNOLOGY DRAWINGS FOR LOCATIONS.

## ADD-2 7.10.2023 **ADDENDUM #2 BID PACKAGE #2**

KEY PLAN NORTH ARROW |

KEYPLAN

DRAWING NAME:

**ENLARGED TOILET ROOM** PLANS & INTERIOR **ELEVATIONS** 

|  | DRAWN BY | :             | MS              |
|--|----------|---------------|-----------------|
|  | REVIEWED | BY:           | JQ              |
|  | SCALE:   | AS INDICATED  | DRAWING NUMBER: |
|  | JOB NO.: | 2202.04       | A8.10           |
|  | DATE:    | June 22, 2023 | 710.10          |