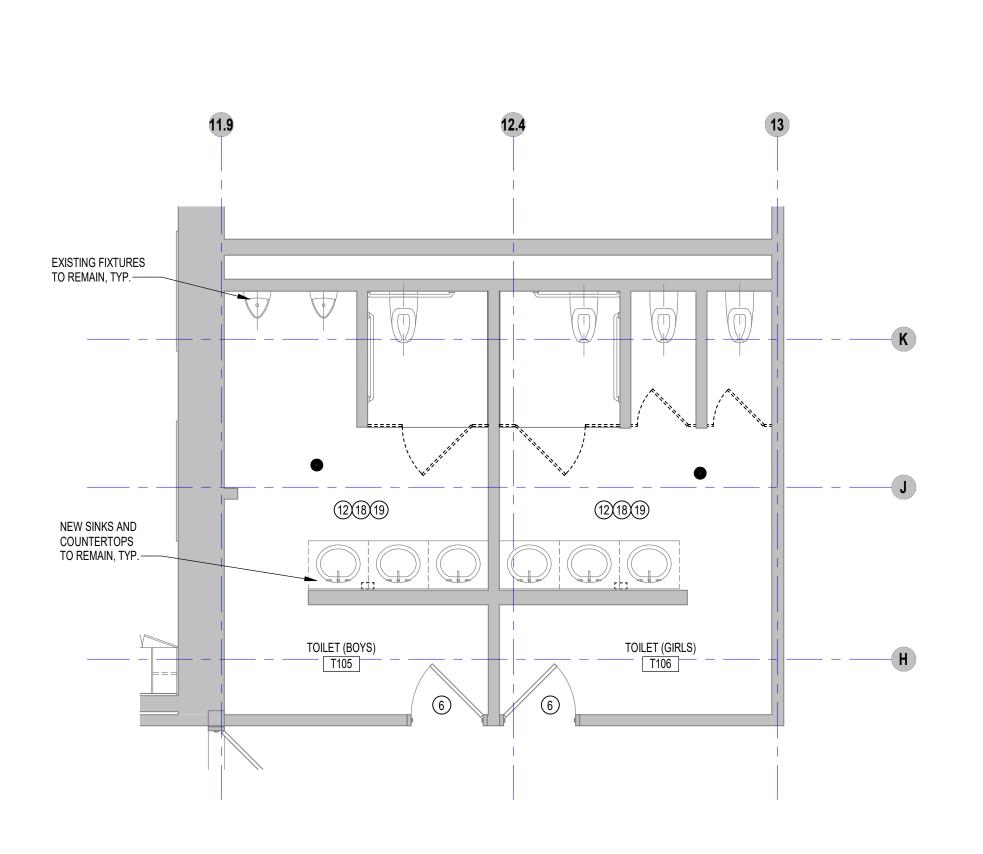

111 Speen Street, Suite 300 Framingham, MA 508.358.0790 www.ai3architects.com

**KEYNOTE LEGEND:** 

06 20 00.16 STAINLESS STEEL SCREWS - FLATHEAD -

COUNTERSUNK 06 55 00.01 SOLID SURFACE MATERIAL 07 92 00.01 JOINT SEALANT - TYPE AS REQUIRED

09 67 23.01 FLUID APPLIED FLOORING - UCF-1 09 67 23.02 FLUID APPLIED FLOORING - UCF-2 09 77 33.01 GLASS FIBER REINFORCED PLASTIC PANEL

09 91 00.01 PAINT - SEE SCHEDULE 10 21 13.11 TOILET PARTITION - PANEL

10 21 13.31 URINAL SCREEN

22 00 00.01 SINK - SEE PLUMBING

**GENERAL NOTES:**  REFERENCE SAMPLE WALL TILE PATTERN
 DRAWINGS ON A7 SERIES FOR ADDITIONAL
 INFORMATION, TYPICAL. 2. NOT ALL POWER & DATA OUTLET/ SWITCHING LOCATIONS SHOWN, COORDINATE WITH ELECTRICAL AND TECHNOLOGY DRAWINGS FOR LOCATIONS.

## ADD-2 7.10.2023 **ADDENDUM #2 BID PACKAGE #2**

KEY PLAN NORTH ARROW |

KEYPLAN

DRAWING NAME:

**ENLARGED TOILET ROOM** PLANS & INTERIOR **ELEVATIONS** 

|  | DRAWN BY | :             | MS              |
|--|----------|---------------|-----------------|
|  | REVIEWED | BY:           | JQ              |
|  | SCALE:   | AS INDICATED  | DRAWING NUMBER: |
|  | JOB NO.: | 2202.04       | A8.10           |
|  | DATE:    | June 22, 2023 | 710.10          |