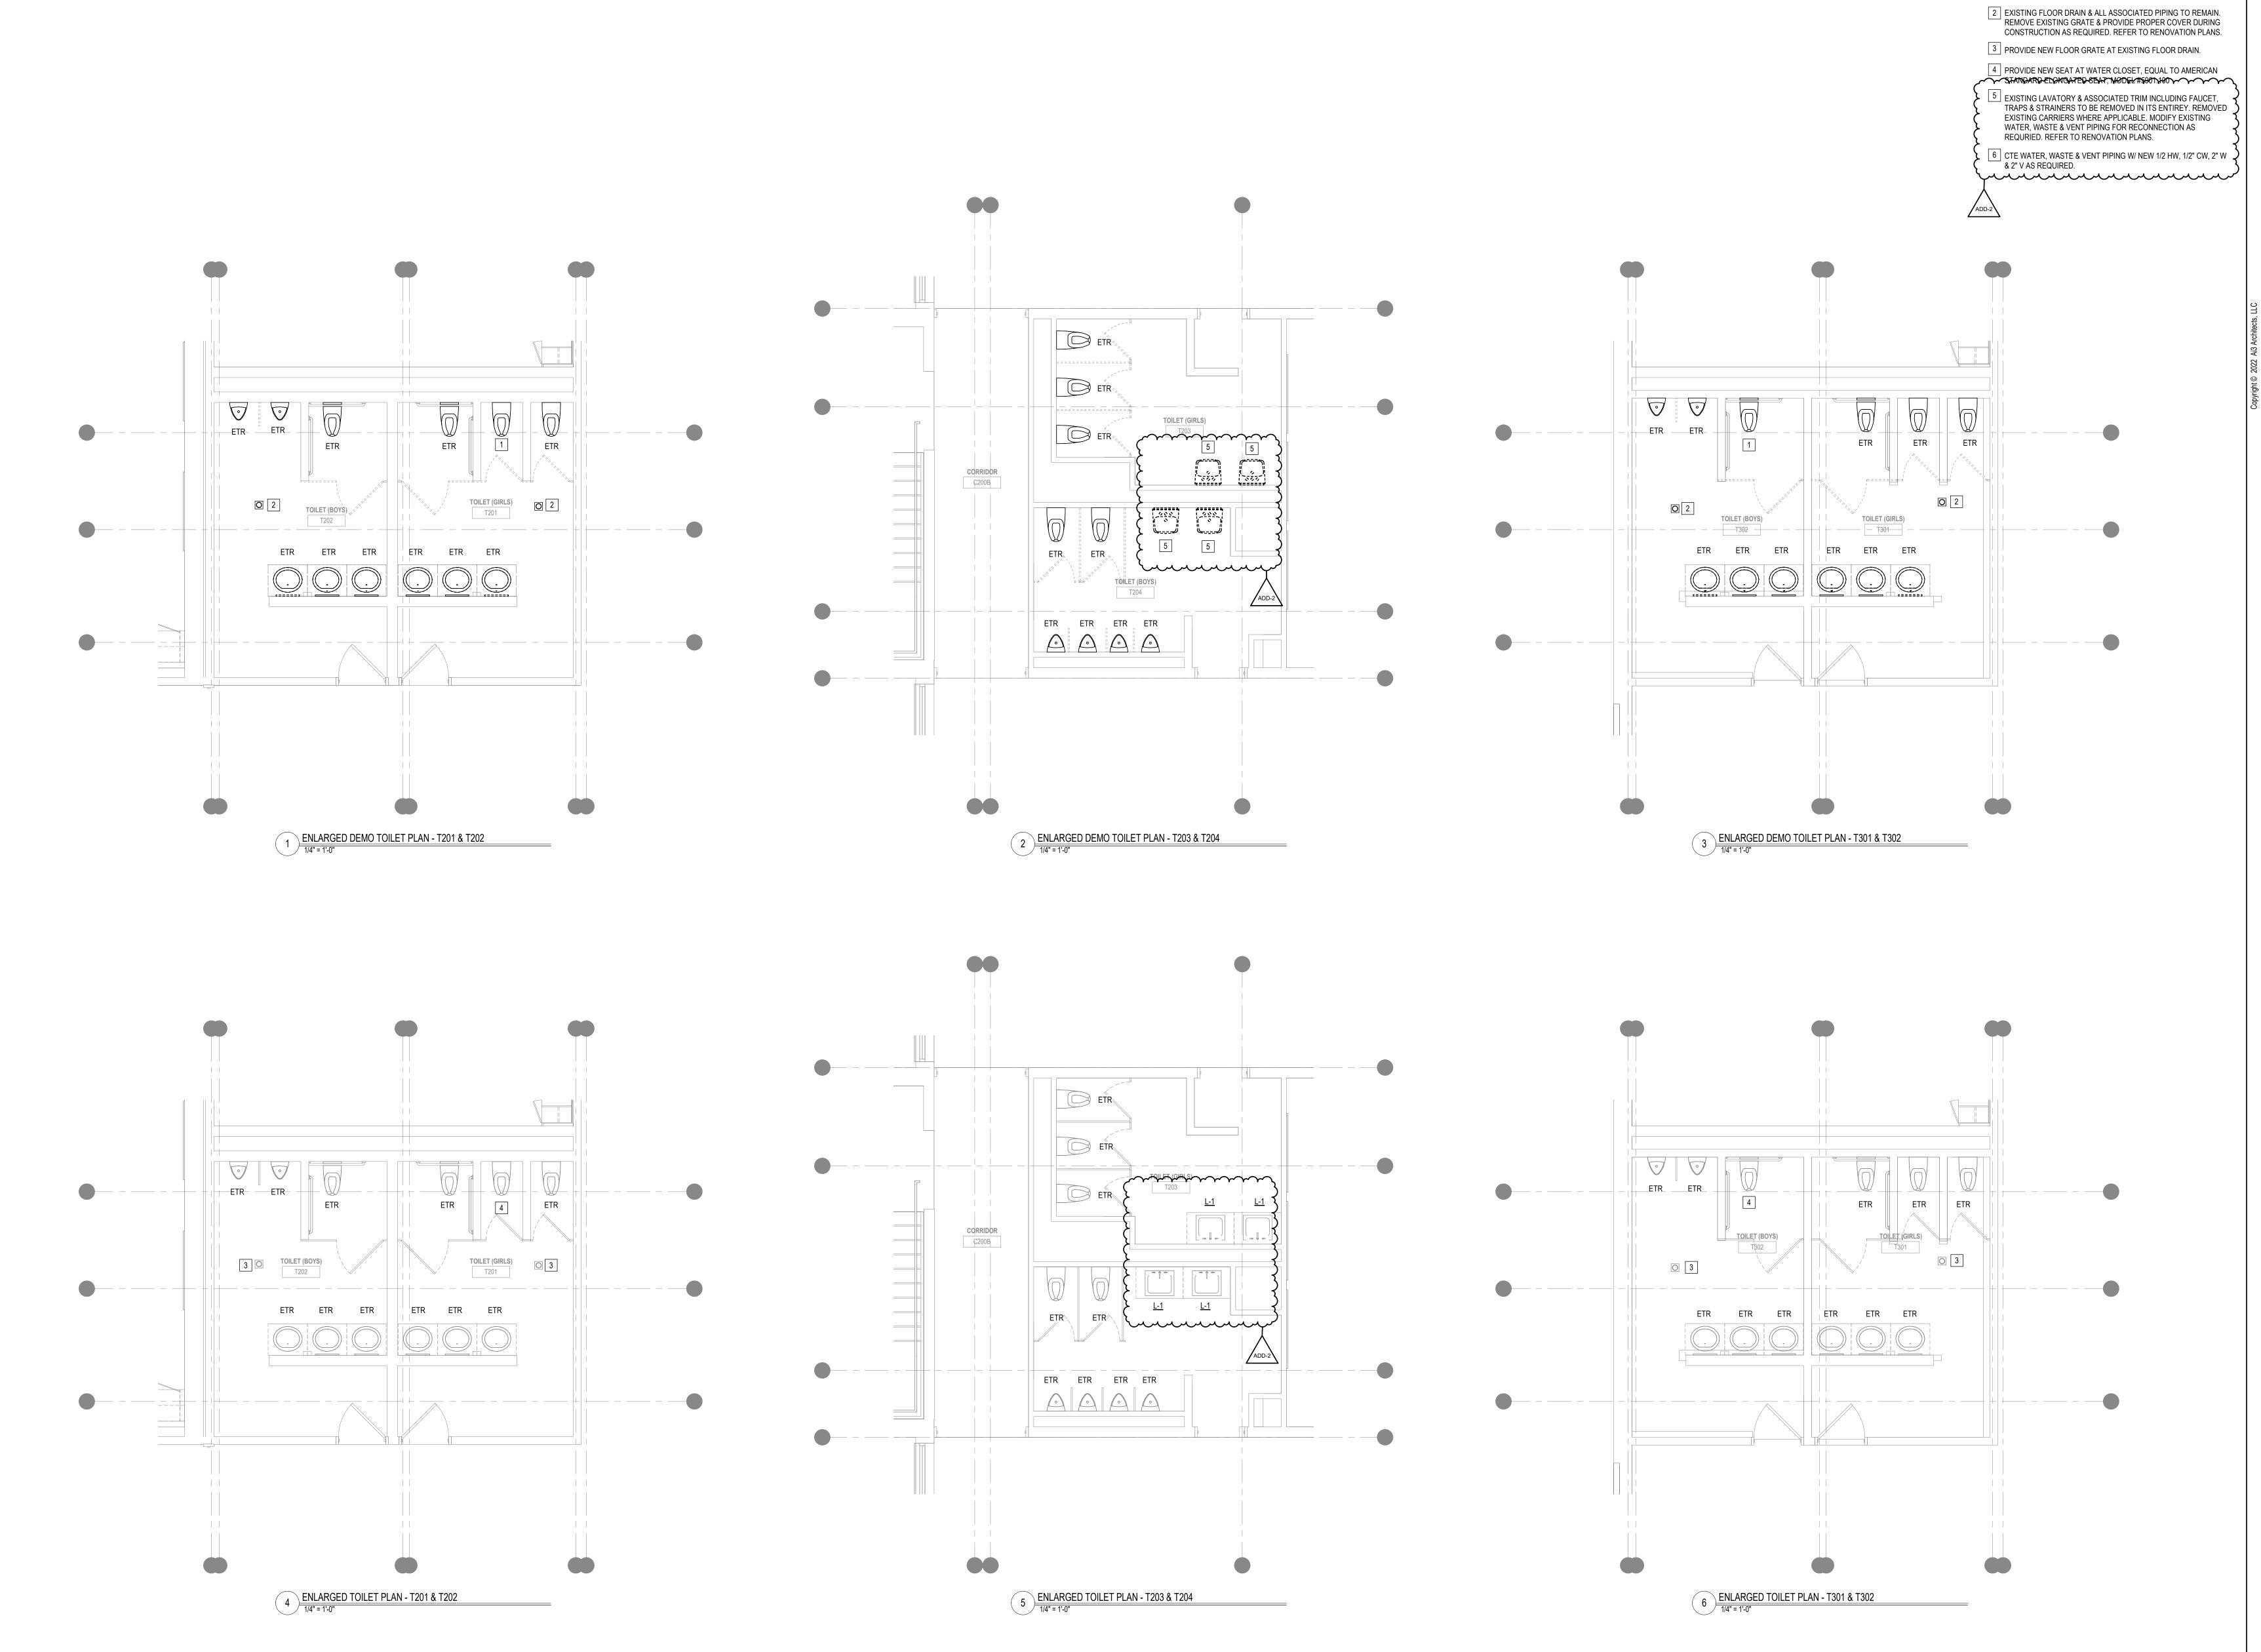

## **ATTACHMENTS:**

**Demolition Drawings:** 

ADD 2-001 Demolition Drawings: remove drawing DA1.21B1 in its entirety and replace with drawing DA1.21B1.

*Architectural Drawings:* 

ADD 2-002 Architectural Drawings: remove drawing A8.10 in its entirety and replace with drawing A8.10.

## **END OF ADDENDUM #2**

Calcutt FEI Bid Package #1 | Toilet Rooms 100% BID DOCUMENTS CENTRAL FALLS, RI ADD #2 – PAGE 2

TYPICAL ENLARGED TOILET ROOM DEMO PLAN

1/4" = 1'-0"

TYPICAL ENLARGED TOILET ROOM DEMO RCP

1/4" = 1'-0"

SCHEDULED DEMOLITION NOTES DEMOLITION TEXT REMOVE EXISTING FLOORING. REMOVE EXISTING CEILING. REMOVE ALL EXISTING PARTITIONS, PLUMBING FIXTURES, AND CASEWORK AS REMOVE ALL CEILEING GRIDS AND TILES IN LOCATIONS NOTED ON PLANS AND COORDINATED WITH THE ROOM FINISH SCHEDULE. REMOVE WINDOW UNIT AND ALL ASSOCIATED WOOD BLOCKING, WINDOW TREATMENTS, INTERIOR WOOD TRIM AND APRON AS REQUIRED FOR INSTALLATION OF NEW WORK REMOVE EXISTING DOOR HARDWARE INCLUDING TRANSOM PANEL WHERE OCCURS, PREPARE EXISTING DOOR FRAME AS REQUIRED TO RECEIVE SCHEDULED FINISH, DOOR AND HARDWARE. REFER TO DOOR SCHEDULE FOR ADDITIONAL INFORMATION. REMOVE EXISTING DOOR(S), FRAME(S), INCLUDING TRANSOM PANEL(S) AND SIDELITE(S), BLOCKING, TRIM AND THRESHOLDS. REMOVE CEILING MOUNTED DEVICES + LIGHT FIXTURES, AND STORE FOR REUSE. REFER TO ELECTRICAL DRAWINGS FOR ADDITIONAL INFORMATION. REMOVE EXISTING CASEWORK, BUILT-IN SHELVING, LOOSE SHELVING, WAREDROBES, BASE AND UPPER CABINETS AND COUNTERTOPS. REMOVE EXISTING PLUMBING FIXTURE(S) AND LINES BACK TO A POINT WHICH WOULD NOT INTERFERE WITH NEW WORK. REMOVE EXISTING GYM EQUIPMENT INCLUDING BUT NOT LMITED TO PULL UP BAGS, CURTAIN + TRACK, WALL PADS + FASTENERS, BLEACHERS, ROPES. PATCH & PREPARE SURFACE FOR NEW FINISH. REMOVE EXISTING WALL MOUNTED PARTITIONS AND ACCESSORIES. PROVIDE BLOCKING AND FURRING AT RECESSES TO ALIGN WITH EXISTING WALL FINISH TO RECEIVE NEW. REMOVE ALL WALL MOUNTED ITEMS, RESTORE FOR REUSE, AND PREPARE SURFACE FOR NEW FINISH. REMOVE EXISTING TECTUM WALL PANELS. PATCH & PREPARE SURFACE FOR NEW FINISH. REMOVE DOOR, FRAME + HARDWARE IN ITS ENTIRETY. REMOVE DOOR + HARDWARE & PREPARE FRAME FOR NEW DOOR + REMOVE HARDWARE & PREPARE DOOR + FRAME FOR NEW HARDWARE. PREPARE EXISTING FLOOR FOR INSTALLATION OF NEW POURED EPOXY FLOOR. SEE ARCHITECTURAL DRAWINGS FOR MORE INFORMATION. REMOVE & DISPOSE OF ALL WALL MOUNED ITEMS NOT SCHEDULED TO REMAIN & PREPARE FOR NEW FINISH MATERIAL.SEE ARCHITECTURAL DRAWINGS FOR MORE INFORMATION. REMOVE & DISPOSE OF EXISTING ACOUSTICAL CEILING TILES. ALL ITEMS

ASSOCIATED WITH EXISTING SUSPENSION SYSTEM ARE TO REMAIN. REFER TO ARCHITECTURAL, MECHANICAL, ELECTRICAL, PLUMBING DRAWINGS FOR MORE

REMOVE & DISPOSE OF ALL FINISHED CEILING MATERIALS NOT SCHEDULED TO REMAIN, INCLUDING GWB, AND ALL ITEMS SSOCIATED WITH CEILING SUSPENSION SYSTEM, ACOUSTICAL TILES, ETC. REFER TO ARCHITECTURAL, MECHANICAL, ELECTRICAL, PLUMBING DRAWINGS FOR MORE INFORMATION. LEAVE EXPOSED STRUCTURE ABOVE CLEAN + FREE OF ALL ITEMS SCHEDULED

FOR DEMOLITION FOR INSTALLATION OF NEW WORK.

INFORMATION.

TYPICAL

TOILET (GIRLS)

\_\_\_\_\_

111 Speen Street, Suite 300

KEYNOTE LEGEND:

112 WASHINGTON STREET

CENTRAL FALLS, RI 02863

508.358.0790

Framingham, MA

www.ai3architects.com

ADD-2 7.10.2023
BID PACKAGE #2

KEY PLAN NORTH ARROW

DRAWING NAME:

TOILET ROOMS ENLARGED DEMOLITION PLANS & RCPs

|  | DRAWN BY | <b>'</b> :    | MS / NS         |  |  |  |
|--|----------|---------------|-----------------|--|--|--|
|  | REVIEWED | BY:           | JQ              |  |  |  |
|  | SCALE:   | AS INDICATED  | DRAWING NUMBER: |  |  |  |
|  | JOB NO.: | 2202.04       | DA1.21 B1       |  |  |  |
|  | DATE:    | June 22, 2023 |                 |  |  |  |