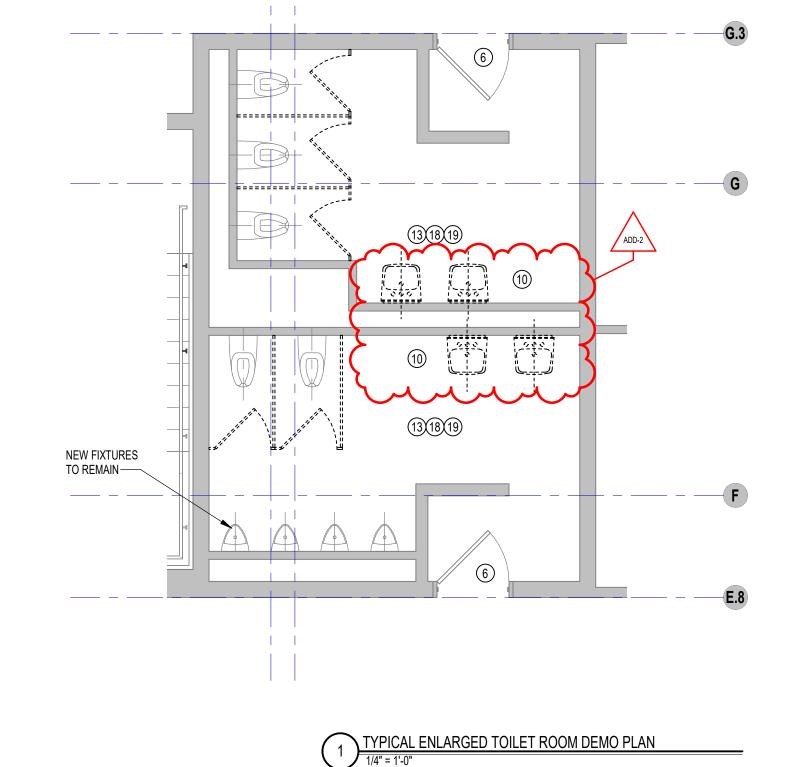

- ADD 2-005 ADD Specification Section 06 61 16 "Solid Surfacing Fabrications" dated July 10, 2023, Addendum #2, bound herewith and part of this Addendum.
- ADD 2-006 Section 10 28 13 "Toilet Accessories", Article 2.2; DELETE Paragraph B in its entirety and REPLACE it with the following:
  - B. Electric dryer, non-heated, filtered, low-profile, surface-mounted hand dryer with no-touch infrared-sensor operation. Automatic shut-off after 30 seconds of non-use.
    - 1. Characteristics:
      - a. Electrical rquirements, 115 volt AC, 12 amp, 60hz, 1400 watts.
      - b. Filter: HEPA 99.9 percent bacteria removal.
    - 2. Acceptable models:
      - a. Basis of Design: Dyson US, Chicago IL., product: "Airblade V"., model MK2 with "nickel" finish.
      - b. Saniflow Hand Dryer Corporation, Miami, FL., product "Machflow Plus", model M09ACS-UL-ION, with "stainless steel satin" finish.
      - c. Veltia USA, Coral Gables, FL, product "V-Fushion", with "aluminum matte" finish.
      - d. World Dryer, Bensenville, IL, product "Verdedri" with, "stainless steel, brushed" finish.

111 Speen Street, Suite 300 Framingham, MA 508.358.0790 www.ai3architects.com

**KEYNOTE LEGEND:** 

06 20 00.16 STAINLESS STEEL SCREWS - FLATHEAD -

COUNTERSUNK 06 55 00.01 SOLID SURFACE MATERIAL 07 92 00.01 JOINT SEALANT - TYPE AS REQUIRED

09 67 23.01 FLUID APPLIED FLOORING - UCF-1 09 67 23.02 FLUID APPLIED FLOORING - UCF-2 09 77 33.01 GLASS FIBER REINFORCED PLASTIC PANEL

09 91 00.01 PAINT - SEE SCHEDULE 10 21 13.11 TOILET PARTITION - PANEL

10 21 13.31 URINAL SCREEN

22 00 00.01 SINK - SEE PLUMBING

**GENERAL NOTES:**  REFERENCE SAMPLE WALL TILE PATTERN
 DRAWINGS ON A7 SERIES FOR ADDITIONAL
 INFORMATION, TYPICAL. 2. NOT ALL POWER & DATA OUTLET/ SWITCHING LOCATIONS SHOWN, COORDINATE WITH ELECTRICAL AND TECHNOLOGY DRAWINGS FOR LOCATIONS.