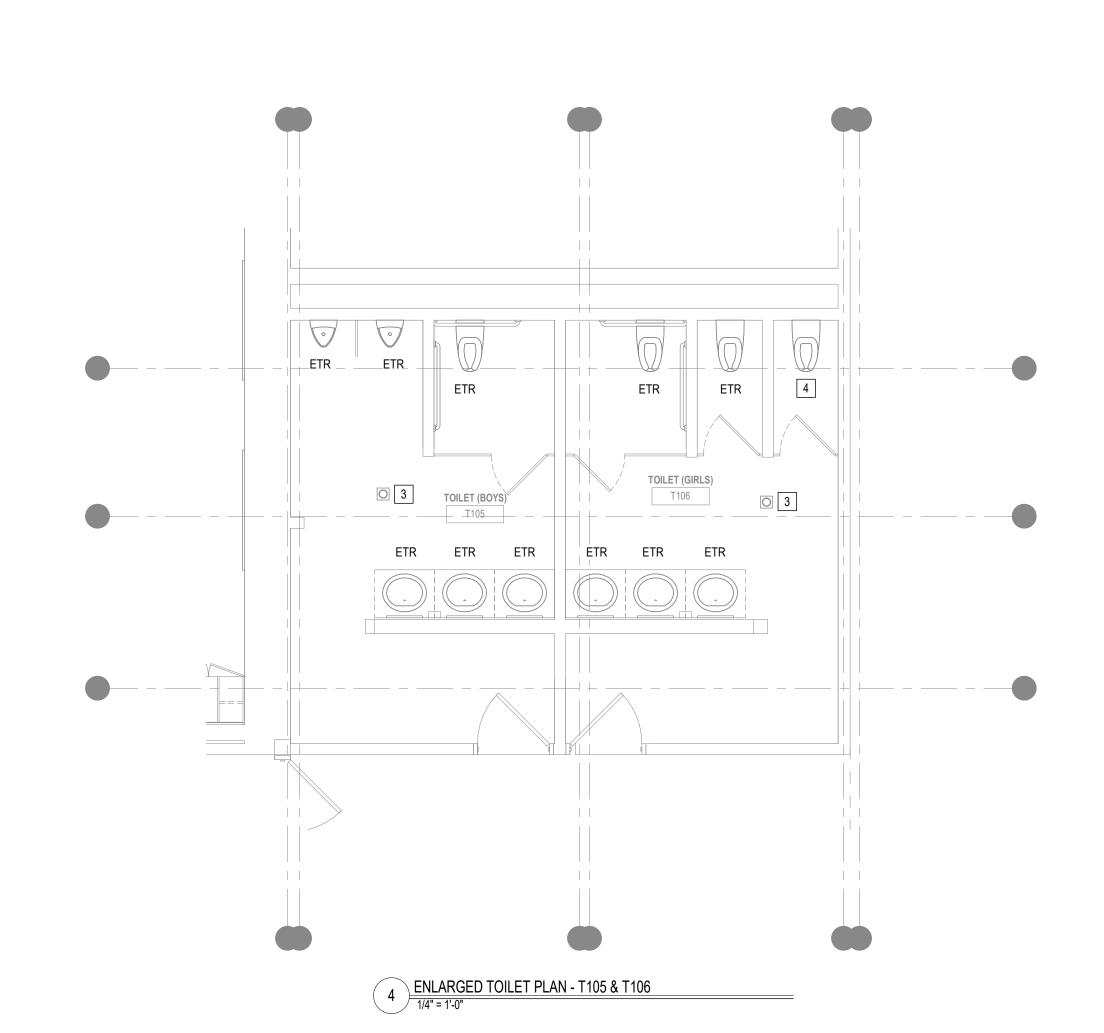

111 Speen Street, Suite 300 Framingham, MA 508.358.0790 www.ai3architects.com

**KEYNOTE LEGEND:** 

06 20 00.16 STAINLESS STEEL SCREWS - FLATHEAD -

COUNTERSUNK 06 55 00.01 SOLID SURFACE MATERIAL 07 92 00.01 JOINT SEALANT - TYPE AS REQUIRED

09 67 23.01 FLUID APPLIED FLOORING - UCF-1 09 67 23.02 FLUID APPLIED FLOORING - UCF-2 09 77 33.01 GLASS FIBER REINFORCED PLASTIC PANEL

09 91 00.01 PAINT - SEE SCHEDULE 10 21 13.11 TOILET PARTITION - PANEL

10 21 13.31 URINAL SCREEN

22 00 00.01 SINK - SEE PLUMBING

**GENERAL NOTES:**  REFERENCE SAMPLE WALL TILE PATTERN
 DRAWINGS ON A7 SERIES FOR ADDITIONAL
 INFORMATION, TYPICAL. 2. NOT ALL POWER & DATA OUTLET/ SWITCHING LOCATIONS SHOWN, COORDINATE WITH ELECTRICAL AND TECHNOLOGY DRAWINGS FOR LOCATIONS.

## ADD-2 7.10.2023 **ADDENDUM #2 BID PACKAGE #2**

KEY PLAN NORTH ARROW |

KEYPLAN

DRAWING NAME:

**ENLARGED TOILET ROOM** PLANS & INTERIOR **ELEVATIONS** 

|  | DRAWN BY | :             | MS              |
|--|----------|---------------|-----------------|
|  | REVIEWED | BY:           | JQ              |
|  | SCALE:   | AS INDICATED  | DRAWING NUMBER: |
|  | JOB NO.: | 2202.04       | A8.10           |
|  | DATE:    | June 22, 2023 | 710.10          |