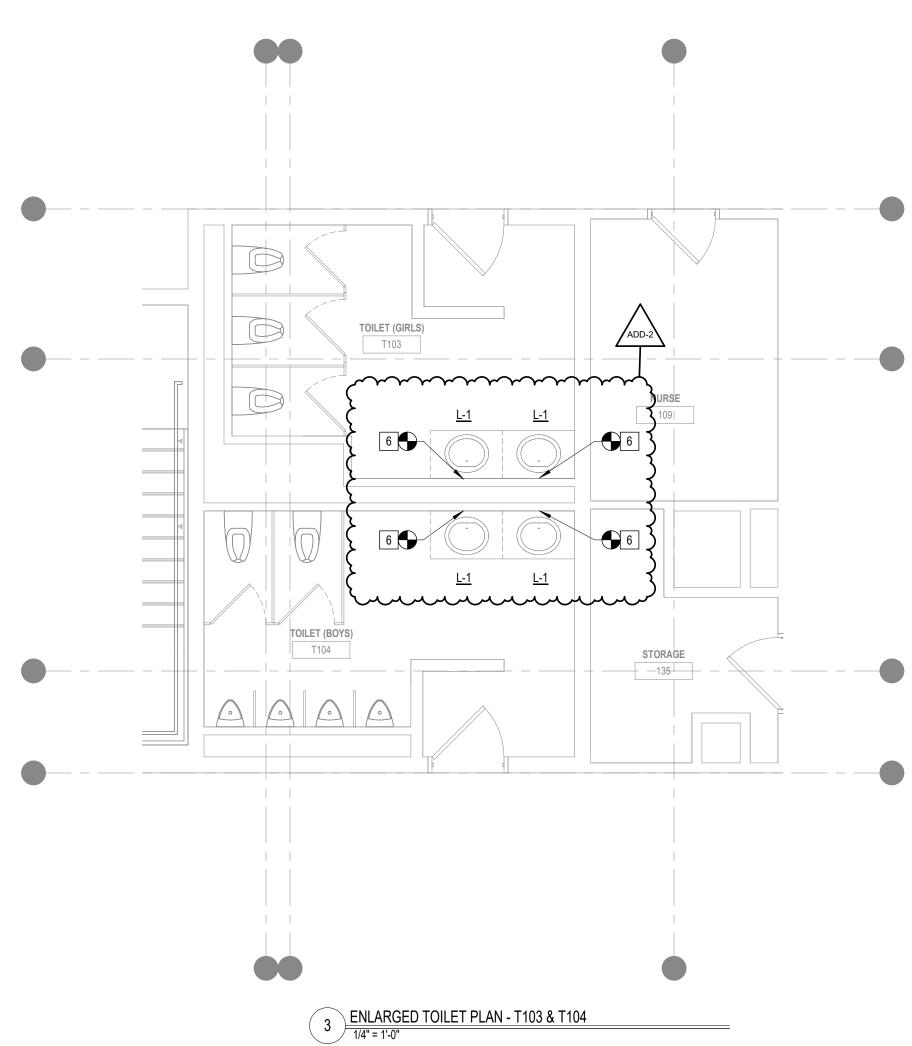

111 Speen Street, Suite 300 Framingham, MA 508.358.0790 www.ai3architects.com

**KEYNOTE LEGEND:** 

06 20 00.16 STAINLESS STEEL SCREWS - FLATHEAD -

COUNTERSUNK 06 55 00.01 SOLID SURFACE MATERIAL 07 92 00.01 JOINT SEALANT - TYPE AS REQUIRED

09 67 23.01 FLUID APPLIED FLOORING - UCF-1 09 67 23.02 FLUID APPLIED FLOORING - UCF-2 09 77 33.01 GLASS FIBER REINFORCED PLASTIC PANEL

09 91 00.01 PAINT - SEE SCHEDULE 10 21 13.11 TOILET PARTITION - PANEL

10 21 13.31 URINAL SCREEN

22 00 00.01 SINK - SEE PLUMBING

**GENERAL NOTES:**  REFERENCE SAMPLE WALL TILE PATTERN
 DRAWINGS ON A7 SERIES FOR ADDITIONAL
 INFORMATION, TYPICAL. 2. NOT ALL POWER & DATA OUTLET/ SWITCHING LOCATIONS SHOWN, COORDINATE WITH ELECTRICAL AND TECHNOLOGY DRAWINGS FOR LOCATIONS.

## ADD-2 7.10.2023 **ADDENDUM #2 BID PACKAGE #2**

KEY PLAN NORTH ARROW |

KEYPLAN

DRAWING NAME:

**ENLARGED TOILET ROOM** PLANS & INTERIOR **ELEVATIONS** 

|  | DRAWN BY | :             | MS              |
|--|----------|---------------|-----------------|
|  | REVIEWED | BY:           | JQ              |
|  | SCALE:   | AS INDICATED  | DRAWING NUMBER: |
|  | JOB NO.: | 2202.04       | A8.10           |
|  | DATE:    | June 22, 2023 | 710.10          |